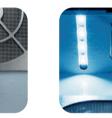

DADO can be provided synthesis card, he needs, including any error status. It works even without a smartphone.

Thanks to the voice The variable color of the LEDs it provides the operator in the welding chamber with all the information is also another indicator of the laser status. The same LEDs change the color relating to the laser working status: standby, in low or high power operation mode.