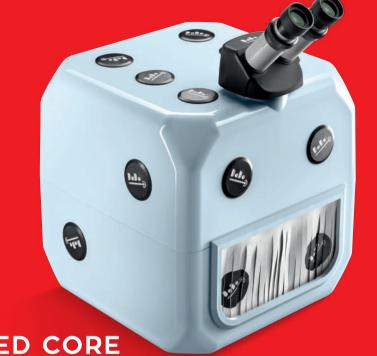

DADOWELDER.COM

SO SMALL, SO POWERFUL, NOW WITH A NEW ENHANCED CORE

design, modern,

like a spot welder

and advantages

compare to an

that the laser gives

clean, intuitive.

DADO is supplied

univocally links

of the product.

This App allows

to the serial

with an App, which

DADO is small, light, can be easily placed anywhere: from the small workshop directly on the workbench of the goldsmith full control of the laser or dental technician, and all its parameters. to the back shop of any jewelry and why not, even in hobby shops!