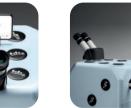

DADO is supplied

univocally links

of the product.

This App allows

to the serial

with an App, which

DADO is small, light, can be easily placed anywhere: from the small workshop directly on the workbench of the goldsmith full control of the laser or dental technician, and all its parameters. to the back shop of any jewelry and why not, even in hobby shops!

provided by the APP,

support and positioning

immediately an evolved

HMI (Human Machine

Interface), very useful

using the supplied

the smartphone.

for all those who will use DADO.